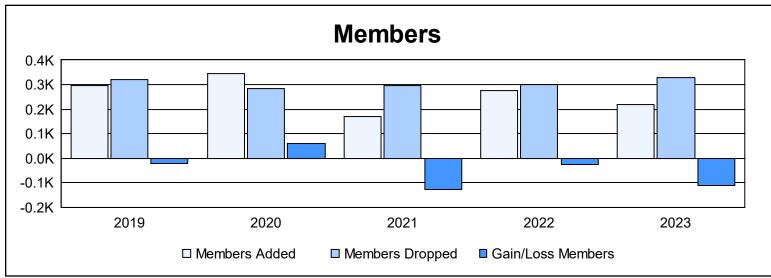

District 355 E As of June 2023 Cumulative

| Year      | New<br>Clubs | Dropped<br>Clubs | Gain/<br>Loss<br>Clubs | New<br>Members | Charter<br>Members | Reinstate<br>Members | Transfer<br>Members | Total<br>Member<br>Added | Total<br>Members<br>Dropped | Gain/<br>Loss<br>Members |
|-----------|--------------|------------------|------------------------|----------------|--------------------|----------------------|---------------------|--------------------------|-----------------------------|--------------------------|
| 2018-2019 | 1            | 1                | 0                      | 259            | 26                 | 10                   | 2                   | 297                      | 320                         | -23                      |
| 2019-2020 | 3            | 1                | 2                      | 242            | 97                 | 5                    | 1                   | 345                      | 285                         | 60                       |
| 2020-2021 | 0            | 1                | -1                     | 162            | 0                  | 6                    | 0                   | 168                      | 297                         | -129                     |
| 2021-2022 | 2            | 2                | 0                      | 179            | 83                 | 6                    | 7                   | 275                      | 299                         | -24                      |
| 2022-2023 | 0            | 2                | -2                     | 175            | 6                  | 26                   | 11                  | 218                      | 329                         | -111                     |
| Average   | 1            | 1                | 0                      | 203            | 42                 | 11                   | 4                   | 261                      | 306                         | -45                      |