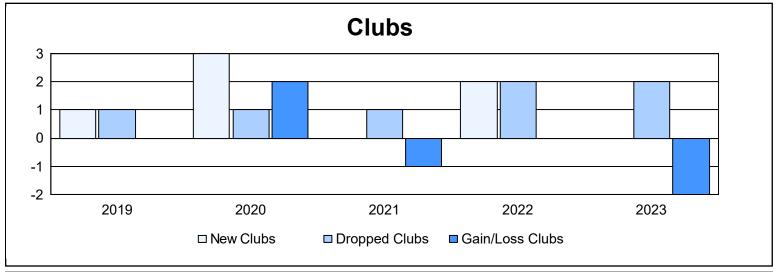

District 355 E As of June 2023 Cumulative

| Year      | New<br>Clubs | Dropped<br>Clubs | Gain/<br>Loss<br>Clubs | New<br>Members | Charter<br>Members | Reinstate<br>Members | Transfer<br>Members | Total<br>Member<br>Added | Total<br>Members<br>Dropped | Gain/<br>Loss<br>Members |
|-----------|--------------|------------------|------------------------|----------------|--------------------|----------------------|---------------------|--------------------------|-----------------------------|--------------------------|
| 2018-2019 | 1            | 1                | 0                      | 259            | 26                 | 10                   | 2                   | 297                      | 320                         | -23                      |
| 2019-2020 | 3            | 1                | 2                      | 242            | 97                 | 5                    | 1                   | 345                      | 285                         | 60                       |
| 2020-2021 | 0            | 1                | -1                     | 162            | 0                  | 6                    | 0                   | 168                      | 297                         | -129                     |
| 2021-2022 | 2            | 2                | 0                      | 179            | 83                 | 6                    | 7                   | 275                      | 299                         | -24                      |
| 2022-2023 | 0            | 2                | -2                     | 175            | 6                  | 26                   | 11                  | 218                      | 329                         | -111                     |
| Average   | 1            | 1                | 0                      | 203            | 42                 | 11                   | 4                   | 261                      | 306                         | -45                      |